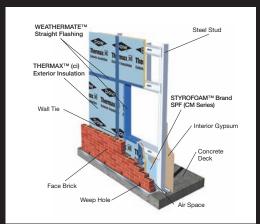

# CONTACT

Dow Building Solutions 1605 Joseph Drive Midland, MI 48674 Technical Information 1-866-583-2583 Sales Information 1-800-232-2436 www.dowbuildingsolutions.com AIA/CES Provider Number J421

Typical steel stud wall assembly