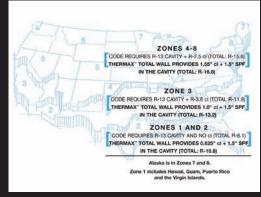

THERMAX™ Wall System installed assembly

Code requirements by zone

®™Trademark of The Dow Chemical Company ("Dow") or an affiliated company of Dow